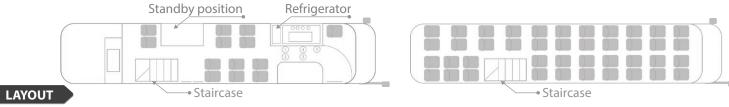

## THE DOUBLE-DECK BUS WITH A MODERN AND SOPHISTICATED APPEARANCE

1st Deck: 18 (05 stands, 12 seats, 01 driver's seat)

2nd Deck: 42 seats

WEICHAI ENGINE WP7.300

6-SPEED AUTOMATIC TRANSMISSION ZF 6AP1200B