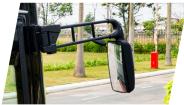

**Rearview mirror**Adjustable, vibration resistance, and easy to observe

**Turn signal light**Equipped with 01 turn signal light and 01 position light on each side of the vehicle