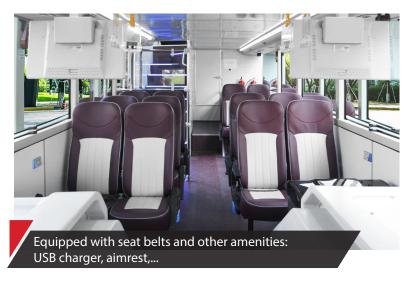

## THE DOUBLE-DECK BUS WITH A MODERN AND SOPHISTICATED APPEARANCE

1st Deck: 18 (05 stands, 12 seats, 01 driver's seat)

2nd Deck: 42 seats

WEICHAI ENGINE WP7.300

6-SPEED AUTOMATIC TRANSMISSION ZF 6AP1200B