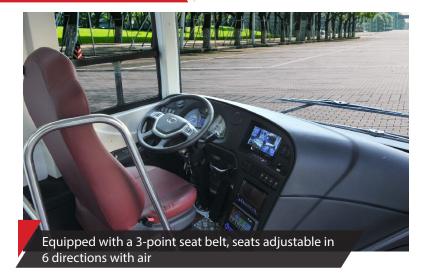

**Exit door**02 doors opened outward and controlled by pneumatic pressure



**Entry door**01 doors opened outward and controlled by pneumatic pressure



Step flatorm
Operates when the door is opened, convenient for passengers when boarding and alighting



**Rearview mirror**Adjustable, vibration resistance, and easy to observe



**Turn signal light**Equipped with 01 turn signal light and 01 position light on each side of the vehicle

## **INTERIOR**

## THE DOUBLE-DECK BUS WITH A MODERN AND SOPHISTICATED APPEARANCE









1st Deck: 18 (05 stands, 12 seats, 01 driver's seat)

2nd Deck: 42 seats



WEICHAI ENGINE WP7.300



6-SPEED AUTOMATIC TRANSMISSION ZF 6AP1200B

## **SPECIFICATION**

| MODELS                    |        | SIGHTSEEING 120SS                                                |
|---------------------------|--------|------------------------------------------------------------------|
| DIMENSION                 |        |                                                                  |
| Overall dimension (LxWxH) | mm     | 11,905 x 2,500 x 3,800                                           |
| Front tread               | mm     | 2,108                                                            |
| Rear tread                | mm     | 1,854