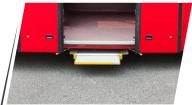

**Exit door**02 doors opened outward and controlled by pneumatic pressure

**Entry door**01 doors opened outward and controlled by pneumatic pressure

Step flatorm
Operates when the door is opened, convenient for passengers when boarding and alighting