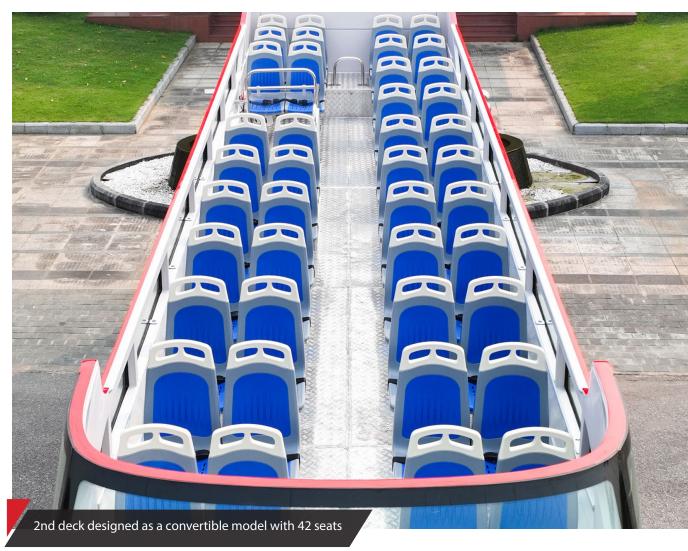

## THE DOUBLE-DECK BUS WITH A MODERN AND SOPHISTICATED APPEARANCE

1st Deck: 18 (05 stands, 12 seats, 01 driver's seat)

2nd Deck: 42 seats

WEICHAI ENGINE WP7.300

6-SPEED AUTOMATIC TRANSMISSION ZF 6AP1200B